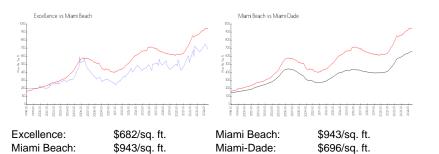

### **Market Information**

Inventory for Sale

| Excellence  | 5% |
|-------------|----|
| Miami Beach | 4% |
| Miami-Dade  | 4% |

# Avg. Time to Close Over Last 12 Months

| Excellence  | 92 days  |
|-------------|----------|
| Miami Beach | 100 days |
| Miami-Dade  | 85 days  |

Dodenna -