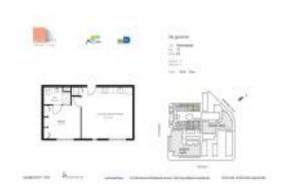

#### **Unit Information**

 MLS Number:
 A11593714

 Status:
 Active

 Size:
 556 Sq ft.

 Bedrooms:
 1

Full Bathrooms:

Half Bathrooms:

Parking Spaces: Assigned Parking, Covered Parking, Valet

Parking

View:

 Rental Price:
 \$2,800

 List PPSF:
 \$5

 Valuated Price:
 \$343,000

 Valuated PPSF:
 \$617

The above valuated price is a baseline figure that does not take into account any specific renovation, upgrade, split, merge, or deterioration of the unit.