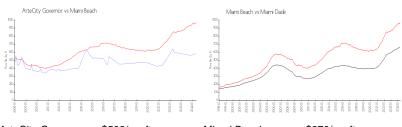

### **Market Information**

ArteCity Governor: \$582/sq. ft. Miami Beach: \$970/sq. ft. Miami Beach: \$970/sq. ft. Miami-Dade: \$705/sq. ft.