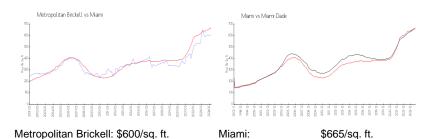

### **Market Information**

Miami-Dade:

\$696/sq. ft.

Inventory for Sale

Miami:

Metropolitan Brickell 4% Miami 4% Miami-Dade 4%

#### Avg. Time to Close Over Last 12 Months

\$665/sq. ft.

Metropolitan Brickell 47 days Miami 85 days Miami-Dade 84 days