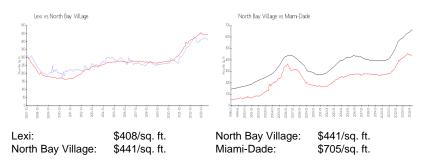

# **Inventory for Sale**

| Lexi              | 4% |
|-------------------|----|
| North Bay Village | 3% |
| Miami-Dade        | 3% |

Avg. Time to Close Over Last 12 Months

14

Cartha - Linearth

Lexi North Bay Village Miami-Dade 132 days 91 days 82 days