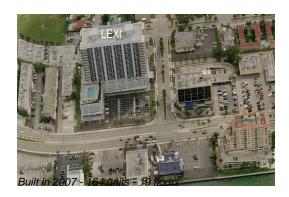

# Unit 608 - Lexi

608 - 1700 Kennedy Causeway, North Bay Village, FL, Miami-Dade 33141

### **Building Information**

| Number of units:                         | 164 |
|------------------------------------------|-----|
| Number of active listings for rent:      | 5   |
| Number of active listings for sale:      | 7   |
| Building inventory for sale:             | 4%  |
| Number of sales over the last 12 months: | 6   |
| Number of sales over the last 6 months:  | 4   |
| Number of sales over the last 3 months:  | 0   |