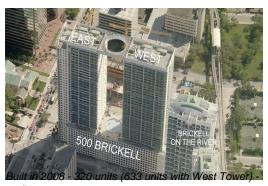

### **Building Information**

Number of units: 320
Number of active listings for rent: 19
Number of active listings for sale: 9
Building inventory for sale: 2%
Number of sales over the last 12 months: 12
Number of sales over the last 6 months: 8
Number of sales over the last 3 months: 4

#### Avg. Time to Close Over Last 12 Months

500 Brickell East Tower 59 days Miami 85 days Miami-Dade 85 days

42 floors