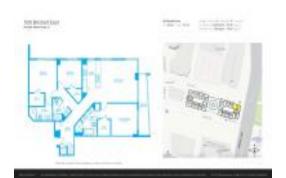

# Unit 1401 - 500 Brickell East Tower

1401 - 500 Brickell Av, Miami, FL, Miami-Dade 33131

#### **Unit Information**

 MLS Number:
 A11593752

 Status:
 Expired

 Size:
 1,494 Sq ft.

Bedrooms: 3 Full Bathrooms: 3

Half Bathrooms: Parking Spaces:

 View:
 Bay,River

 Rental Price:
 \$6,300