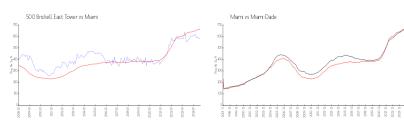

## **Market Information**

500 Brickell East \$579/sq. ft. Miami: \$664/sq. ft.

Tower:

Miami: \$664/sq. ft. Miami-Dade: \$696/sq. ft.