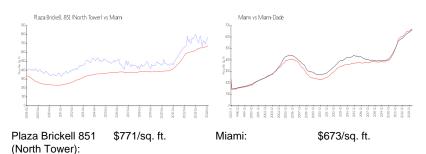

### **Market Information**

Miami-Dade:

\$705/sq. ft.

### **Inventory for Sale**

Miami:

Plaza Brickell 851 (North Tower) 2% Miami 4% Miami-Dade 3%

#### Avg. Time to Close Over Last 12 Months

\$673/sq. ft.

Plaza Brickell 851 (North Tower) 75 days Miami 83 days Miami-Dade 82 days