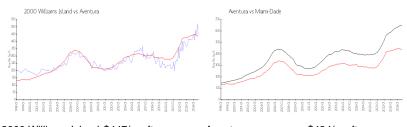

## **Market Information**

 2000 Williams Island: \$447/sq. ft.
 Aventura:
 \$434/sq. ft.

 Aventura:
 \$434/sq. ft.
 Miami-Dade:
 \$694/sq. ft.