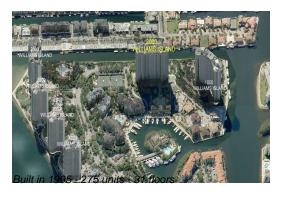

## **Building Information**

Number of units: 275
Number of active listings for rent: 3
Number of active listings for sale: 13
Building inventory for sale: 4%
Number of sales over the last 12 months: 7
Number of sales over the last 6 months: 2
Number of sales over the last 3 months: 1