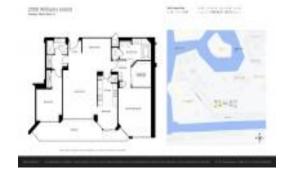

## Unit 1208 - 2000 Williams Island

1208 - 2000 Island Blvd, Aventura, FL, Miami-Dade 33160

#### **Unit Information**

 MLS Number:
 A11593790

 Status:
 Pending

 Size:
 1,560 Sq ft.

Bedrooms: 2 Full Bathrooms: 2

Half Bathrooms:
Parking Spaces: Guest Parking

View: Intracoastal View, Other View

 Rental Price:
 \$5,000