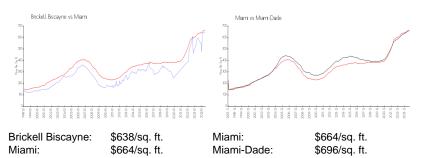

#### **Inventory for Sale**

| Brickell Biscayne | 0% |
|-------------------|----|
| Miami             | 4% |
| Miami-Dade        | 4% |

# Avg. Time to Close Over Last 12 Months

| Brickell Biscayne | 42 days |
|-------------------|---------|
| Miami             | 85 days |
| Miami-Dade        | 85 days |

Indefinitions