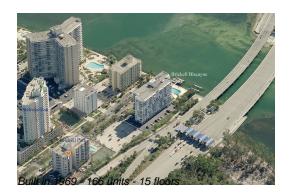

# Unit 11I - Brickell Biscayne

11I - 150 25 Rd, Miami, FL, Miami-Dade 33124

# **Building Information**

| Number of units:                         | 166 |
|------------------------------------------|-----|
| Number of active listings for rent:      | 2   |
| Number of active listings for sale:      | 0   |
| Building inventory for sale:             | 0%  |
| Number of sales over the last 12 months: | 4   |
| Number of sales over the last 6 months:  | 1   |
| Number of sales over the last 3 months:  | 0   |