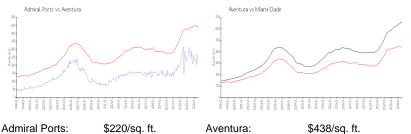

#### **Market Information**

| Admiral Ports: | \$220/sq. π.  | Aventura:   | \$438/SQ. Π.  |
|----------------|---------------|-------------|---------------|
| Aventura:      | \$438/sq. ft. | Miami-Dade: | \$696/sq. ft. |