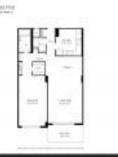

#### **Unit Information**

| MLS Number:<br>Status:<br>Size:<br>Bedrooms:<br>Full Bathrooms:<br>Half Bathrooms: | A11593827<br>Active<br>1,066 Sq ft.<br>1<br>2 |
|------------------------------------------------------------------------------------|-----------------------------------------------|
| Parking Spaces:<br>View <sup>.</sup>                                               | 1 Space                                       |
| List Price:<br>List PPSF:<br>Valuated Price:<br>Valuated PPSF:                     | \$245,000<br>\$230<br>\$234,000<br>\$220      |