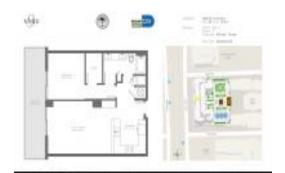

# Unit 1409 - Nine at Mary Brickell Village

1409 - 999 SW 1 Ave, Miami, FL, Miami-Dade 33130

#### **Unit Information**

MLS Number: A11593832 Status: Active Size: 819 Sq ft. Bedrooms:

Full Bathrooms:

Half Bathrooms:

Parking Spaces: 1 Space, Assigned Parking

View: List Price: \$515,000 List PPSF: \$629