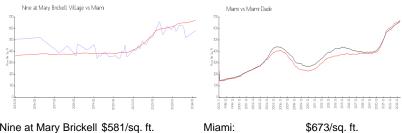

# **Market Information**

Nine at Mary Brickell \$581/sq. ft. Miami:

Village:

Miami: \$673/sq. ft. Miami-Dade: \$705/sq. ft.