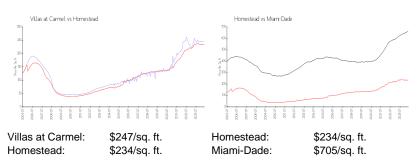

## **Inventory for Sale**

| Villas at Carmel | 4% |
|------------------|----|
| Homestead        | 2% |
| Miami-Dade       | 3% |

## Avg. Time to Close Over Last 12 Months

| Villas at Carmel | 54 days |
|------------------|---------|
| Homestead        | 47 days |
| Miami-Dade       | 82 days |