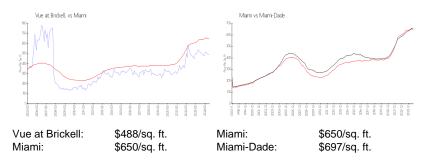

#### **Inventory for Sale**

| Vue at Brickell | 4% |
|-----------------|----|
| Miami           | 4% |
| Miami-Dade      | 4% |

Vue at Brickell Miami Miami-Dade 70 days 84 days 84 days