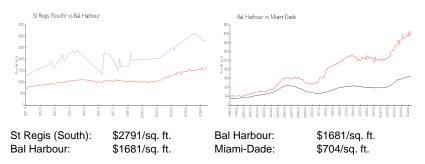

#### **Inventory for Sale**

| St Regis (South) | 6% |
|------------------|----|
| Bal Harbour      | 4% |
| Miami-Dade       | 3% |