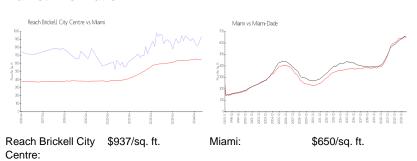

#### **Market Information**

Miami-Dade:

\$697/sq. ft.

\$650/sq. ft.

Miami:

Reach Brickell City Centre 7% Miami 4% Miami-Dade 4%