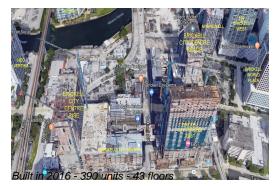

## **Building Information**

Number of units: 390 Number of active listings for rent: Number of active listings for sale: 29 Building inventory for sale: 7% Number of sales over the last 12 months: 22 Number of sales over the last 6 months: Number of sales over the last 3 months:

## **Building Association Information**

Reach Brickell City Centre Address: 68 SE 6th St, Miami, FL 33131,

Phone: +1 305-363-2708

http://www.brickellcitycentre.com/residences/reach