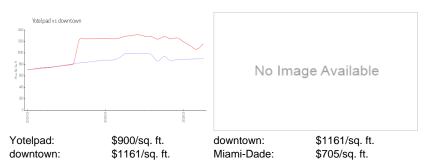

#### **Market Information**

### **Inventory for Sale**

Yotelpad 12% downtown 10% Miami-Dade 3%

## Avg. Time to Close Over Last 12 Months

Yotelpad 100 days downtown 98 days Miami-Dade 82 days