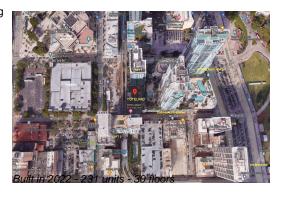

# Unit 2601 - Yotelpad

2601 - 227 NE 2 St, downtown, FL, Miami-Dade 33132

## **Building Information**

Number of units: 231
Number of active listings for rent: 0
Number of active listings for sale: 28
Building inventory for sale: 12%
Number of sales over the last 12 months: 18
Number of sales over the last 6 months: 9
Number of sales over the last 3 months: 3