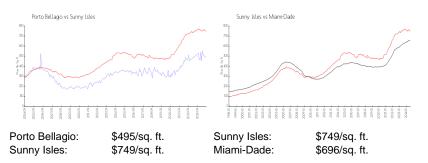

| \$493                                        |



The above valuated price is a baseline figure that does not take into account any specific renovation, upgrade, split, merge, or deterioration of the unit.

# **Building Information**

| Number of units:                         | 500 |
|------------------------------------------|-----|
| Number of active listings for rent:      | 23  |
| Number of active listings for sale:      | 17  |
| Building inventory for sale:             |     |
| Number of sales over the last 12 months: | 18  |
| Number of sales over the last 6 months:  | 8   |
| Number of sales over the last 3 months:  | 5   |

# **Building Association Information**

Porto Bellagio Condominium (305) 945-0683, 17145: 305-919-8956, & 17125:305 919 9930

# **Market Information**



#### **Inventory for Sale**

| Porto Bellagio | 3% |
|----------------|----|
| Sunny Isles    | 6% |
| Miami-Dade     | 4% |

## Avg. Time to Close Over Last 12 Months

| Porto Bellagio | 96 days  |
|----------------|----------|
| Sunny Isles    | 116 days |
| Miami-Dade     | 85 days  |