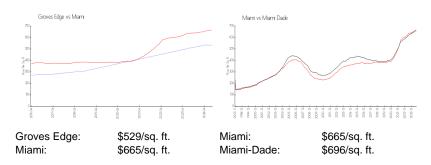

 Rental Price:
 \$2,150

 List PPSF:
 \$4

 Valuated Price:
 \$283,000

 Valuated PPSF:
 \$522

The above valuated price is a baseline figure that does not take into account any specific renovation, upgrade, split, merge, or deterioration of the unit.

#### **Inventory for Sale**

 Groves Edge
 0%

 Miami
 4%

 Miami-Dade
 4%

### Avg. Time to Close Over Last 12 Months

Groves Edge 265 days Miami 85 days Miami-Dade 84 days