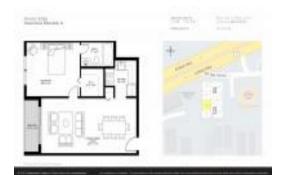

# Unit 202 - Groves Edge

202 - 2920 SW 28 Ter, Miami, FL, Miami-Dade 33133

#### **Unit Information**

 MLS Number:
 A11593989

 Status:
 Rented

 Size:
 542 Sq ft.

 Bedrooms:
 1

Full Bathrooms: 1

Half Bathrooms: Parking Spaces:

View: