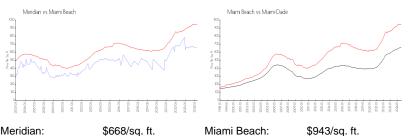

#### **Market Information**

| Meridian:    | \$668/sq. ft. | Miami Beach: | \$943/sq. ft. |
|--------------|---------------|--------------|---------------|
| Miami Beach: | \$943/sq. ft. | Miami-Dade:  | \$696/sq. ft. |