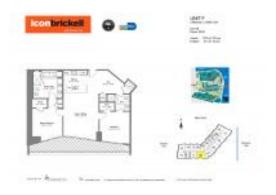

# Unit 2409 - Icon 1 (North Tower)

2409 - 465 Brickell Av, Miami, FL, Miami-Dade 33131

#### **Unit Information**

 MLS Number:
 A11594004

 Status:
 Active

 Size:
 1,167 Sq ft.

 Bedrooms:
 2

Full Bathrooms:

Half Bathrooms:

Parking Spaces: 1 Space, Assigned Parking, Covered

2

Parking, Electric Vehicle Charging

Station, Valet Parking

View: Bay,Intracoastal View,Pool Area View

 Rental Price:
 \$5,000

 List PPSF:
 \$4

 Valuated Price:
 \$893,000

 Valuated PPSF:
 \$765