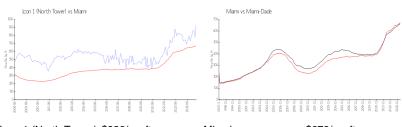

## **Market Information**

 Icon 1 (North Tower): \$926/sq. ft.
 Miami:
 \$673/sq. ft.

 Miami:
 \$673/sq. ft.
 Miami-Dade:
 \$705/sq. ft.