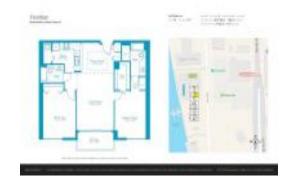

## Unit 2310 - Floridian

2310 - 650 West Av, Miami Beach, FL, Miami-Dade 33139

#### **Unit Information**

 MLS Number:
 A11594034

 Status:
 Active

 Size:
 1,078 Sq ft.

Bedrooms: 2 Full Bathrooms: 2

Half Bathrooms: Parking Spaces:

 View:
 Bay

 Rental Price:
 \$6,000