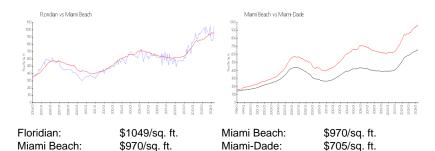

#### **Market Information**

Inventory for Sale

Floridian 6% Miami Beach 4% Miami-Dade 3%

# Avg. Time to Close Over Last 12 Months

Floridian 63 days Miami Beach 98 days Miami-Dade 82 days