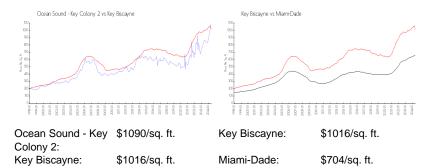

# **Market Information**

#### **Inventory for Sale**

| Ocean Sound - Key Colony 2 | 1% |
|----------------------------|----|
| Key Biscayne               | 2% |
| Miami-Dade                 | 3% |

# Avg. Time to Close Over Last 12 Months

| Ocean Sound - Key Colony 2 | 86 days |
|----------------------------|---------|
| Key Biscayne               | 92 days |
| Miami-Dade                 | 83 days |