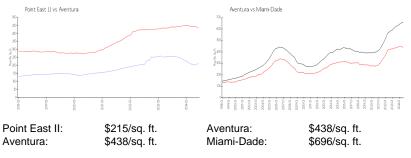

#### Inventory for Sale

| Point East II | 3% |
|---------------|----|
| Aventura      | 6% |
| Miami-Dade    | 4% |

### Avg. Time to Close Over Last 12 Months

| Point East II | 45 days |
|---------------|---------|
| Aventura      | 99 days |
| Miami-Dade    | 85 days |

STATE COMPOSITION