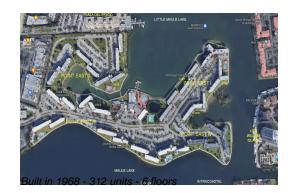

## **Building Information**

| Number of units:                         | 312 |
|------------------------------------------|-----|
| Number of active listings for rent:      | 0   |
| Number of active listings for sale:      | 8   |
| Building inventory for sale:             | 2%  |
| Number of sales over the last 12 months: | 10  |
| Number of sales over the last 6 months:  | 5   |
| Number of sales over the last 3 months:  | 3   |
|                                          |     |