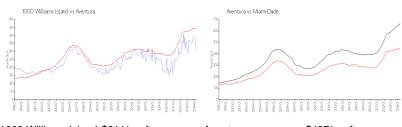

# **Market Information**

 1000 Williams Island: \$311/sq. ft.
 Aventura:
 \$437/sq. ft.

 Aventura:
 \$437/sq. ft.
 Miami-Dade:
 \$705/sq. ft.