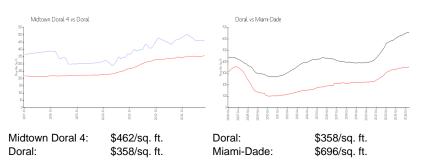

#### **Inventory for Sale**

| Midtown Doral 4 | 5% |
|-----------------|----|
| Doral           | 2% |
| Miami-Dade      | 4% |

#### Avg. Time to Close Over Last 12 Months

| Midtown Doral 4 | 92 days |
|-----------------|---------|
| Doral           | 53 days |
| Miami-Dade      | 85 days |