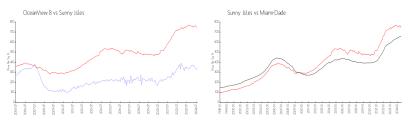

### **Market Information**

| OceanView B: | \$322/sq. ft. | Sunny Isles: | \$749/sq. ft. |
|--------------|---------------|--------------|---------------|
| Sunny Isles: | \$749/sq. ft. | Miami-Dade:  | \$696/sq. ft. |

## **Inventory for Sale**

| OceanView B | 7% |
|-------------|----|
| Sunny Isles | 6% |
| Miami-Dade  | 4% |

#### Avg. Time to Close Over Last 12 Months

| OceanView B | 65 days  |
|-------------|----------|
| Sunny Isles | 116 days |
| Miami-Dade  | 85 days  |