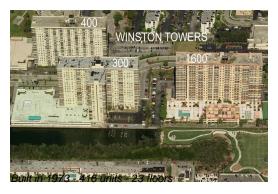

### **Building Information**

Number of units: 416
Number of active listings for rent: 3
Number of active listings for sale: 10
Building inventory for sale: 2%
Number of sales over the last 12 months: 8
Number of sales over the last 6 months: 6
Number of sales over the last 3 months: 2

# **Building Association Information**

Winston Tower 300 Condominium Association (305) 932-5290