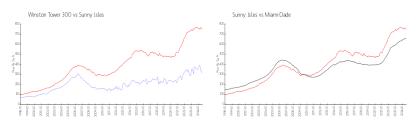

### **Market Information**

Winston Tower 300: \$308/sq. ft. Sunny Isles: \$749/sq. ft. Sunny Isles: \$749/sq. ft. Miami-Dade: \$696/sq. ft.