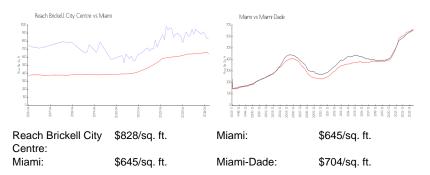

#### **Market Information**

| Reach Brickell City Centre | 7% |
|----------------------------|----|
| Miami                      | 4% |
| Miami-Dade                 | 3% |