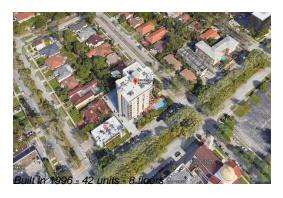

# **Unit 706 - Coral Palms**

706 - 2400 SW 3 Ave, Miami, FL, Miami-Dade 33129

## **Building Information**

Number of units:42Number of active listings for rent:0Number of active listings for sale:2Building inventory for sale:4%Number of sales over the last 12 months:1Number of sales over the last 6 months:1Number of sales over the last 3 months:0