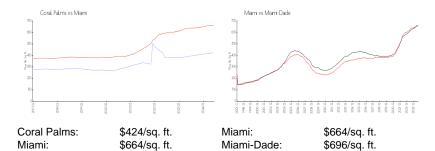

## **Inventory for Sale**

 Coral Palms
 5%

 Miami
 4%

 Miami-Dade
 4%

### Avg. Time to Close Over Last 12 Months

Coral Palms 102 days Miami 85 days Miami-Dade 85 days