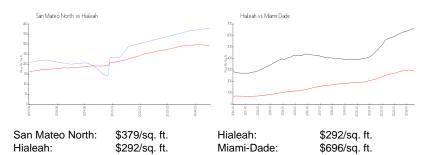

 List Price:
 \$459,000

 List PPSF:
 \$399

 Valuated Price:
 \$436,000

 Valuated PPSF:
 \$379

The above valuated price is a baseline figure that does not take into account any specific renovation, upgrade, split, merge, or deterioration of the unit.

### **Inventory for Sale**

San Mateo North 2% Hialeah 1% Miami-Dade 4%

# Avg. Time to Close Over Last 12 Months

San Mateo North 16 days Hialeah 37 days Miami-Dade 85 days