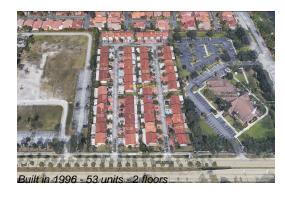

## Unit 1002 - San Mateo North

1002 - 8335 NW 186 St, Hialeah, FL, Miami-Dade 33015

### **Building Information**

Number of units: 53
Number of active listings for rent: 0
Number of active listings for sale: 1
Building inventory for sale: 1%
Number of sales over the last 12 months: 1
Number of sales over the last 6 months: 0
Number of sales over the last 3 months: 0