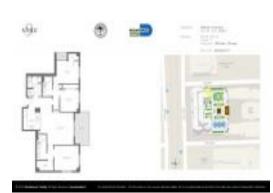

# Unit 1617 - Nine at Mary Brickell Village

1617 - 999 SW 1 Ave, Miami, FL, Miami-Dade 33130

## **Unit Information**

| MLS Number:<br>Status: | A11594298<br>Active       |
|------------------------|---------------------------|
| Size:                  | 1,438 Sq ft.              |
| Bedrooms:              | 3                         |
| Full Bathrooms:        | 2                         |
| Half Bathrooms:        |                           |
| Parking Spaces:        | 1 Space, Assigned Parking |
| View:                  | Bay,Canal                 |
| Rental Price:          | \$6,900                   |
| List PPSF:             | \$5                       |
| Valuated Price:        | \$893,000                 |
| Valuated PPSF:         | \$621                     |