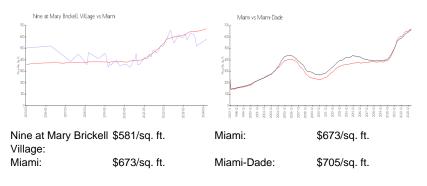

#### **Inventory for Sale**

| Nine at Mary Brickell Village | 6% |
|-------------------------------|----|
| Miami                         | 4% |
| Miami-Dade                    | 3% |

#### Avg. Time to Close Over Last 12 Months

| Nine at Mary Brickell Village | 84 days |
|-------------------------------|---------|
| Miami                         | 83 days |
| Miami-Dade                    | 82 days |