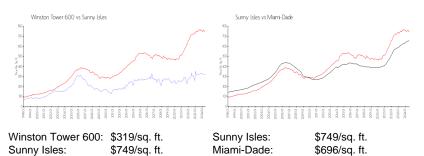

| \$303                                       |



The above valuated price is a baseline figure that does not take into account any specific renovation, upgrade, split, merge, or deterioration of the unit.

#### **Building Information**

| Number of units:                         | 391 |
|------------------------------------------|-----|
| Number of active listings for rent:      | 12  |
| Number of active listings for sale:      | 13  |
| Building inventory for sale:             | 3%  |
| Number of sales over the last 12 months: | 12  |
| Number of sales over the last 6 months:  | 5   |
| Number of sales over the last 3 months:  | 0   |

# **Building Association Information**

Winston Tower 600 Condominium Association (305) 932-4755

### **Market Information**



### **Inventory for Sale**

| Winston Tower 600 | 3% |
|-------------------|----|
| Sunny Isles       | 6% |
| Miami-Dade        | 4% |
|                   |    |

# Avg. Time to Close Over Last 12 Months

| Winston Tower 600 | 70 days  |
|-------------------|----------|
| Sunny Isles       | 116 days |
| Miami-Dade        | 84 days  |