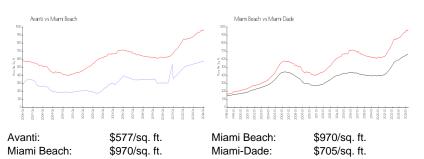

## **Market Information**

| Avanti      | 6% |
|-------------|----|
| Miami Beach | 4% |
| Miami-Dade  | 3% |