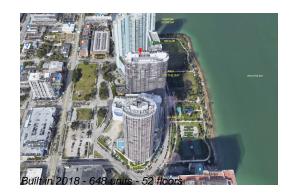

# Unit 4610 - Aria on the Bay

4610 - 488 NE 18 St, Miami, FL, Miami-Dade 33132

#### **Building Information**

| Number of units:                         | 648 |
|------------------------------------------|-----|
| Number of active listings for rent:      | 0   |
| Number of active listings for sale:      | 20  |
| Building inventory for sale:             | 3%  |
| Number of sales over the last 12 months: | 38  |
| Number of sales over the last 6 months:  | 14  |
| Number of sales over the last 3 months:  | 9   |