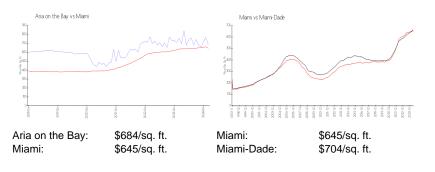

#### **Market Information**

here have

### Inventory for Sale

| Aria on the Bay | 3% |
|-----------------|----|
| Miami           | 4% |
| Miami-Dade      | 3% |

## Avg. Time to Close Over Last 12 Months

| Aria on the Bay | 108 days |
|-----------------|----------|
| Miami           | 84 days  |
| Miami-Dade      | 83 days  |