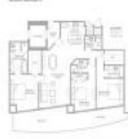

#### **Unit Information**

| MLS Number:<br>Status:<br>Size:<br>Bedrooms:<br>Full Bathrooms:<br>Half Bathrooms: | A11594394<br>Active<br>1,592 Sq ft.<br>3<br>3 |
|------------------------------------------------------------------------------------|-----------------------------------------------|
| Parking Spaces:<br>View:                                                           | 1 Space                                       |
| List Price:<br>List PPSF:<br>Valuated Price:<br>Valuated PPSF:                     | \$1,400,000<br>\$879<br>\$1,216,000<br>\$764  |