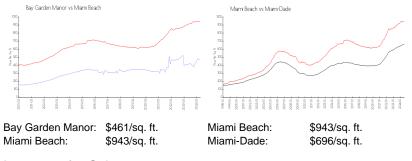

### **Market Information**

## **Inventory for Sale**

| Bay Garden Manor | 1% |
|------------------|----|
| Miami Beach      | 4% |
| Miami-Dade       | 4% |

## Avg. Time to Close Over Last 12 Months

| Bay Garden Manor | 78 days  |
|------------------|----------|
| Miami Beach      | 100 days |
| Miami-Dade       | 85 days  |

and final areas