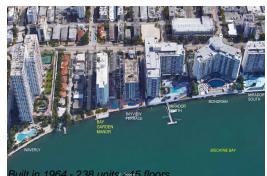

# Unit 4E - Bay Garden Manor

4E - 1250 West Ave, Miami Beach, FL, Miami-Dade 32139

## **Building Information**

| Number of units:                         | 238 |
|------------------------------------------|-----|
| Number of active listings for rent:      | 0   |
| Number of active listings for sale:      | 2   |
| Building inventory for sale:             | 0%  |
| Number of sales over the last 12 months: | 11  |
| Number of sales over the last 6 months:  | 6   |
| Number of sales over the last 3 months:  | 0   |
|                                          |     |