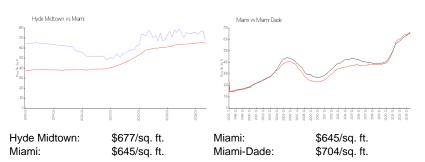

months:  | 14  |
| Number of sales over the last 3 months:  | 7   |

## **Building Association Information**

Hyde Midtown Condominium Address: 121 NE 34th St, Miami, FL 33137 Phone: +1 786-292-4919

## **Recent Sales**

| Unit # | Size        | Closing Date | Sale Price | PPSF  |
|--------|-------------|--------------|------------|-------|
| 2907   | 1,081 sq ft | Jun 2024     | \$730,000  | \$675 |
| 1003   | 673 sq ft   | Jun 2024     | \$440,000  | \$654 |
| 2407   | 1,081 sq ft | Jun 2024     | \$860,000  | \$796 |
| 3111   | 612 sq ft   | May 2024     | \$480,000  | \$784 |
| 2806   | 679 sq ft   | May 2024     | \$560,000  | \$825 |
| L202   | 684 sq ft   | May 2024     | \$460,000  | \$673 |
| 2315   | 621 sq ft   | May 2024     | \$470,000  | \$757 |

#### **Market Information**



#### **Inventory for Sale**

| Hyde Midtown | 7% |
|--------------|----|
| Miami        | 4% |
| Miami-Dade   | 3% |



AND DECK.



12(1)



# Avg. Time to Close Over Last 12 Months

| Hyde Midtown | 113 days |
|--------------|----------|
| Miami        | 84 days  |
| Miami-Dade   | 83 days  |