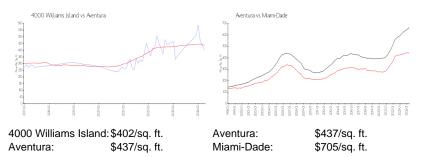

#### Avg. Time to Close Over Last 12 Months

4000 Williams Island 64 days Aventura 91 days Miami-Dade 82 days