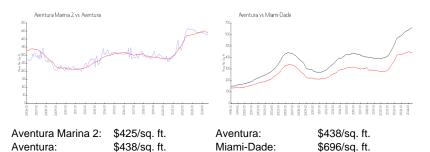

# **Market Information**

| Aventura Marina 2 | 5% |
|-------------------|----|
| Aventura          | 6% |
| Miami-Dade        | 4% |