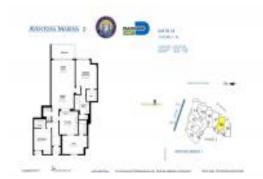

# Unit 718 - Aventura Marina 2

718 - 3330 NE 190 St, Aventura, FL, Miami-Dade 33180

# **Unit Information**

| MLS Number:<br>Status:<br>Size: | A11594456<br>Active<br>1,720 Sq ft.         |
|---------------------------------|---------------------------------------------|
| Bedrooms:                       | 3                                           |
| Full Bathrooms:                 | 3                                           |
| Half Bathrooms:                 |                                             |
| Parking Spaces:                 | 1 Space,Assigned Parking,Covered<br>Parking |
| View:                           | -                                           |
| List Price:                     | \$820,000                                   |
| List PPSF:                      | \$477                                       |
| Valuated Price:                 | \$640,000                                   |
| Valuated PPSF:                  | \$372                                       |