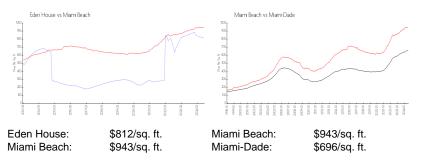

### **Inventory for Sale**

| Eden House  | 8% |
|-------------|----|
| Miami Beach | 4% |
| Miami-Dade  | 4% |

# Avg. Time to Close Over Last 12 Months

| Eden House  | 63 days  |
|-------------|----------|
| Miami Beach | 100 days |
| Miami-Dade  | 84 days  |