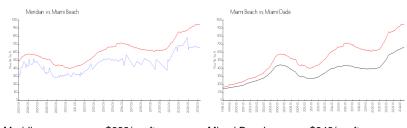

#### **Market Information**

Meridian: \$668/sq. ft. Miami Beach: \$943/sq. ft. \$696/sq. ft. Miami Beach: Miami-Dade: \$943/sq. ft.