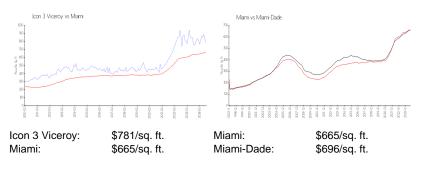

|
| Valuated PPSF:                                                                     | \$928                                       |





The above valuated price is a baseline figure that does not take into account any specific renovation, upgrade, split, merge, or deterioration of the unit.

#### **Building Information**

| Number of units:                         | 520 |
|------------------------------------------|-----|
| Number of active listings for rent:      | 48  |
| Number of active listings for sale:      | 25  |
| Building inventory for sale:             | 4%  |
| Number of sales over the last 12 months: | 30  |
| Number of sales over the last 6 months:  | 14  |
| Number of sales over the last 3 months:  | 2   |

### **Market Information**



#### **Inventory for Sale**

| Icon 3 Viceroy | 5% |
|----------------|----|
| Miami          | 4% |
| Miami-Dade     | 4% |

## Avg. Time to Close Over Last 12 Months

| Icon 3 Viceroy | 107 days |
|----------------|----------|
| Miami          | 85 days  |
| Miami-Dade     | 84 days  |