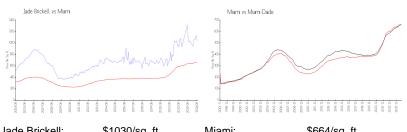

#### **Market Information**

| Jade Brickell: | \$1030/sq. ft. | Miami:      | \$664/sq. ft. |
|----------------|----------------|-------------|---------------|
| Miami:         | \$664/sq. ft.  | Miami-Dade: | \$696/sq. ft. |