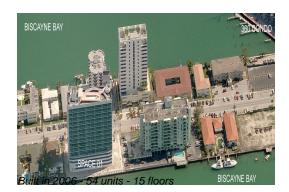

# Unit 902 - Space 01

902 - 7934 West Dr, North Bay Village, FL, Miami-Dade 33141

### **Building Information**

| Number of units:                         | 54 |
|------------------------------------------|----|
| Number of active listings for rent:      | 2  |
| Number of active listings for sale:      | 4  |
| Building inventory for sale:             | 7% |
| Number of sales over the last 12 months: | 3  |
| Number of sales over the last 6 months:  | 1  |
| Number of sales over the last 3 months:  | 0  |