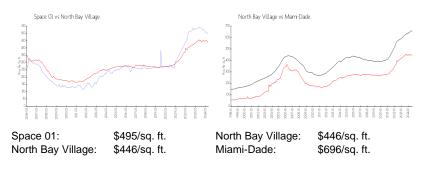

#### **Inventory for Sale**

| Space 01          | 7% |
|-------------------|----|
| North Bay Village | 4% |
| Miami-Dade        | 4% |