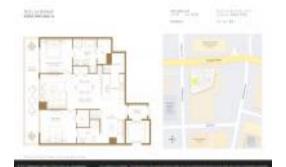

# Unit 2510 - SLS Lux Brickell

2510 - 801 S Miami Ave, Miami, FL, Miami-Dade 33130

#### **Unit Information**

 MLS Number:
 A11594758

 Status:
 Active

 Size:
 1,253 Sq ft.

 Bedrooms:
 2

Bedrooms: 2 Full Bathrooms: 2

Half Bathrooms:

Parking Spaces: 2 Or More Spaces

View:

 List Price:
 \$980,000

 List PPSF:
 \$782

 Valuated Price:
 \$980,000

 Valuated PPSF:
 \$782

The above valuated price is a baseline figure that does not take into account any specific renovation, upgrade, split, merge, or deterioration of the unit.