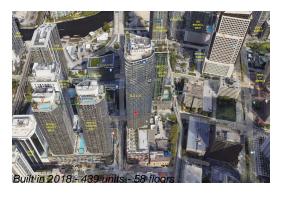

# Unit 2510 - SLS Lux Brickell

2510 - 801 S Miami Ave, Miami, FL, Miami-Dade 33130

## **Building Information**

Number of units:439Number of active listings for rent:0Number of active listings for sale:50Building inventory for sale:11%Number of sales over the last 12 months:22Number of sales over the last 6 months:11Number of sales over the last 3 months:7