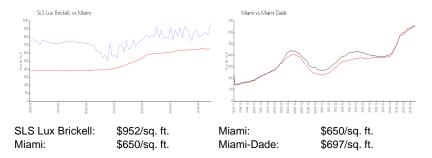

## **Market Information**

## **Inventory for Sale**

| SLS Lux Brickell | 11% |
|------------------|-----|
| Miami            | 4%  |
| Miami-Dade       | 4%  |

# Avg. Time to Close Over Last 12 Months

SLS Lux Brickell 150 days Miami 84 days Miami-Dade 84 days