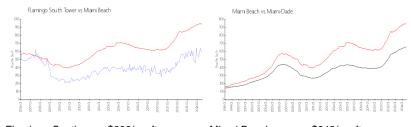

#### **Market Information**

Flamingo South \$606/sq. ft. Miami Beach: \$943/sq. ft.

Tower:

Miami Beach: \$943/sq. ft. Miami-Dade: \$696/sq. ft.