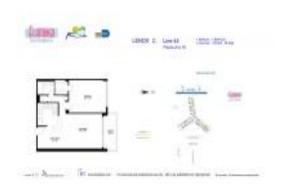

# **Unit 644S - Flamingo South Tower**

644S - 1500 Bay Rd, Miami Beach, FL, Miami-Dade 33139

#### **Unit Information**

 MLS Number:
 A11594773

 Status:
 Active

 Size:
 729 Sq ft.

 Bedrooms:
 1

 Full Bathrooms:
 1

Half Bathrooms:

Parking Spaces: Covered Parking View: Bay,Garden View