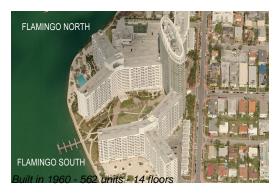

#### **Building Information**

Number of units: 562
Number of active listings for rent: 115
Number of active listings for sale: 17
Building inventory for sale: 3%
Number of sales over the last 12 months: 20
Number of sales over the last 6 months: 6
Number of sales over the last 3 months: 4

### **Building Association Information**

Flamingo South Beach 1500 Bay Rd, Miami Beach, FL 33139 (305) 532 7583