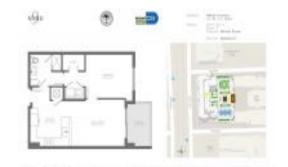

# Unit 2810 - Nine at Mary Brickell Village

2810 - 999 SW 1 Ave, Miami, FL, Miami-Dade 33130

#### **Unit Information**

 MLS Number:
 A11594775

 Status:
 Active

 Size:
 694 Sq ft.

 Bedrooms:
 1

Full Bathrooms:

Half Bathrooms: Parking Spaces:

View: Ocean View
Rental Price: \$3,500
List PPSF: \$5
Valuated Price: \$427,000
Valuated PPSF: \$615