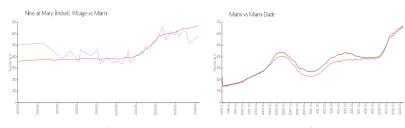

#### **Market Information**

Nine at Mary Brickell \$581/sq. ft. Miami: \$673/sq. ft.

Village:

Miami: \$673/sq. ft. Miami-Dade: \$705/sq. ft.