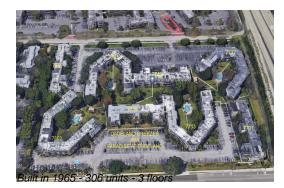

# Unit 7701 SW 88th St # B224 - Dadeland Breezes (aka Paradise at Dadeland) A-F

7701 SW 88th St # B224 - 7701 SW 88 St, Kendall, FL, Miami-Dade 33143

#### **Building Information**

| 306 |
|-----|
| 0   |
| 2   |
| 0%  |
| 4   |
| 2   |
| 1   |
|     |

### **Building Association Information**

Paradise At Dadeland Condominiums 7725 SW 88th St Ste A120 Miami, FL 33156 Phone number (305) 270-1099