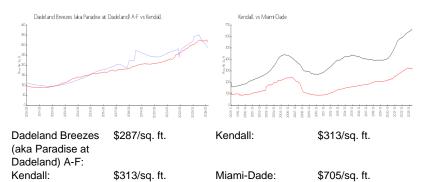

\$235,000 \$363 \$186,000 \$287

The above valuated price is a baseline figure that does not take into account any specific renovation, upgrade, split, merge, or deterioration of the unit.

#### **Market Information**

Dadeland Breezes (aka Paradise at 1% Dadeland) A-F

| Kendall    | 1% |
|------------|----|
| Miami-Dade | 3% |