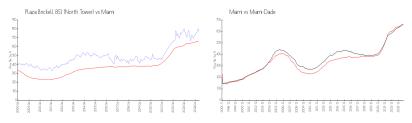

#### **Market Information**

 Plaza Brickell 851 (North Tower):
 \$771/sq. ft.
 Miami:
 \$664/sq. ft.

 Miami:
 \$664/sq. ft.
 Miami-Dade:
 \$696/sq. ft.