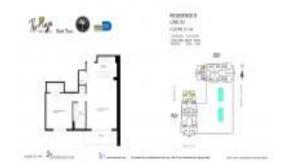

#### **Unit Information**

MLS Number: A11594790
Status: Closed
Size: 688 Sq ft.
Bedrooms: 1

Full Bathrooms:

Half Bathrooms: Parking Spaces:

Parking Spaces: 1 Space

 View:
 \$555,000

 List Price:
 \$555,000

 List PPSF:
 \$807

 Valuated Price:
 \$555,000

 Valuated PPSF:
 \$807

The above valuated price is a baseline figure that does not take into account any specific renovation, upgrade, split, merge, or deterioration of the unit.