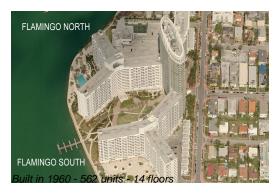

## **Building Information**

Number of units: 562
Number of active listings for rent: 115
Number of active listings for sale: 15
Building inventory for sale: 2%
Number of sales over the last 12 months: 18
Number of sales over the last 6 months: 12
Number of sales over the last 3 months: 2

### **Building Association Information**

Flamingo South Beach 1500 Bay Rd, Miami Beach, FL 33139 (305) 532 7583