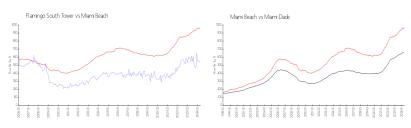

#### **Market Information**

Flamingo South \$543/sq. ft. Miami Beach: \$970/sq. ft.

Tower:

Miami Beach: \$970/sq. ft. Miami-Dade: \$705/sq. ft.