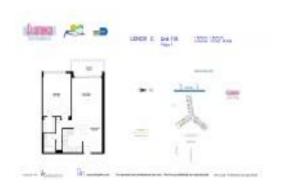

# **Unit 118S - Flamingo South Tower**

118S - 1500 Bay Rd, Miami Beach, FL, Miami-Dade 33139

#### **Unit Information**

 MLS Number:
 A11594792

 Status:
 Active

 Size:
 732 Sq ft.

 Bedrooms:
 1

Full Bathrooms:

Half Bathrooms: Parking Spaces: View:

Rental Price: List PPSF: