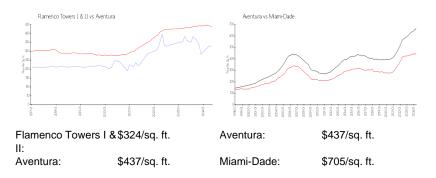

## **Inventory for Sale**

Flamenco Towers I & II

2%

| Aventura   | 4% |
|------------|----|
| Miami-Dade | 3% |