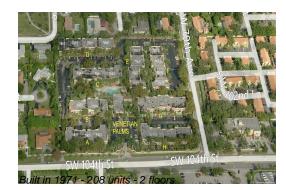

# Unit 108-D - Venetian Palms

108-D - 7901-7969 SW 104 St, Pinecrest, FL, Miami-Dade 33156

#### **Building Information**

| Number of units:                         | 208 |
|------------------------------------------|-----|
| Number of active listings for rent:      | 2   |
| Number of active listings for sale:      | 2   |
| Building inventory for sale:             | 0%  |
| Number of sales over the last 12 months: | 4   |
| Number of sales over the last 6 months:  | 3   |
| Number of sales over the last 3 months:  | 2   |

#### **Building Association Information**

Venetian Palms Clubhouse 7941 SW 104th Street Miami, FL 33156-3631 (305) 274-8032