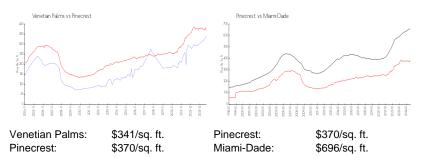

#### **Inventory for Sale**

| Venetian Palms | 1% |
|----------------|----|
| Pinecrest      | 3% |
| Miami-Dade     | 4% |

## Avg. Time to Close Over Last 12 Months

| Venetian Palms | 46 days |
|----------------|---------|
| Pinecrest      | 53 days |
| Miami-Dade     | 84 days |